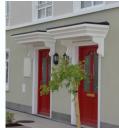

Flat door canopy Tudor style—can be made to replicate real stone or texture finishes

**Apex Timber Carcass** W-bracing front feature. Complete with T&G soffit and matching gallows brackets

Cheltenham/Erne Monopitched door canopy—available in various sizes up to 6 metres.