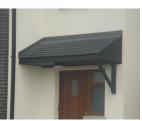

Flat door canopy Tudor style—can be made to replicate real stone or texture finishes

**Apex Timber Carcass** W-bracing front feature. Complete with T&G soffit and matching gallows brackets

Cheltenham/Erne Monopitched door canopy—available in various sizes up to 6 metres.