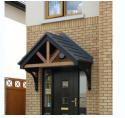

Flat door canopy Tudor style—can be made to replicate real stone or texture finishes

**Apex Timber Carcass** W-bracing front feature. Complete with T&G soffit and matching gallows brackets

Cheltenham/Erne Monopitched door canopy—available in various sizes up to 6 metres.