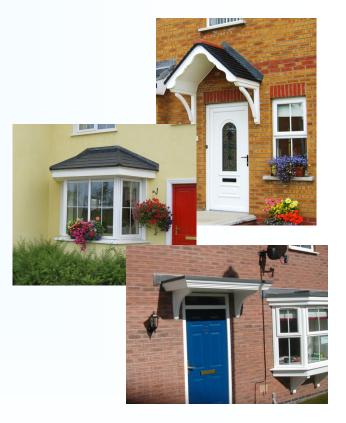

## Providing innovative GRP components to the Construction

**Carport** Providing shelter for your car, motorcycle or caravan.

**Pinefield** Apex door canopy—choice of size, w-bracing, finials or gallow brackets

Flat door canopy Tudor style—can be made to replicate real stone or texture finishes

**Apex Timber Carcass** W-bracing front feature. Complete with T&G soffit and matching gallows brackets

Cheltenham/Erne Monopitched door canopy—available in various sizes up to 6 metres.