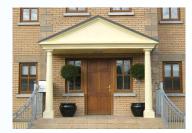

**Portico** These are complete replicas of natural or concrete equivalents. The columns come with a fluted or smooth effect and are available in

three standard sizes.